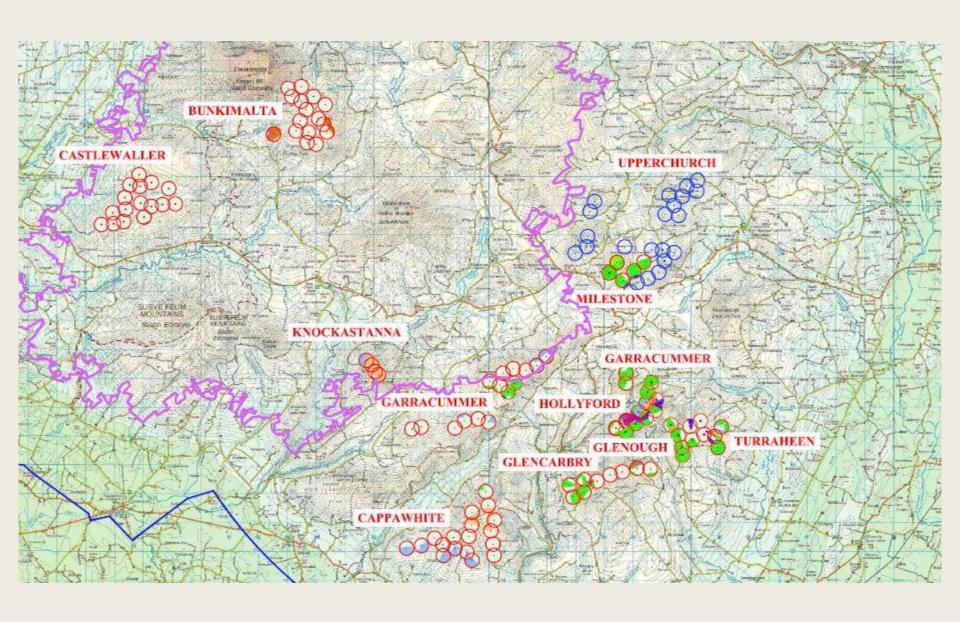

## What's this?

22 turbines 126.5 m
 high, plus 2 masts plus substation

1 to be placed less than
 500 m from our house