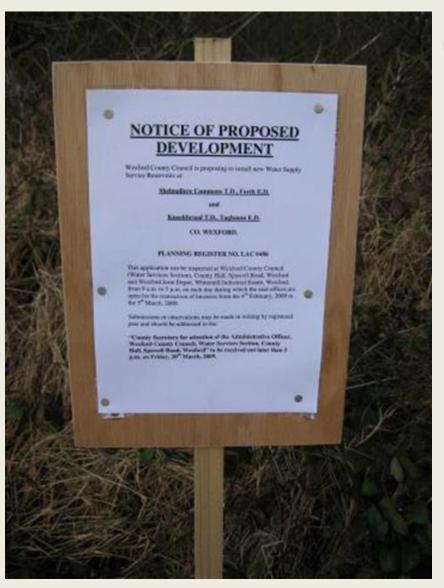

## What's this?

22 turbines 126.5 m
 high, plus 2 masts plus substation

1 to be placed less than
 500 m from our house