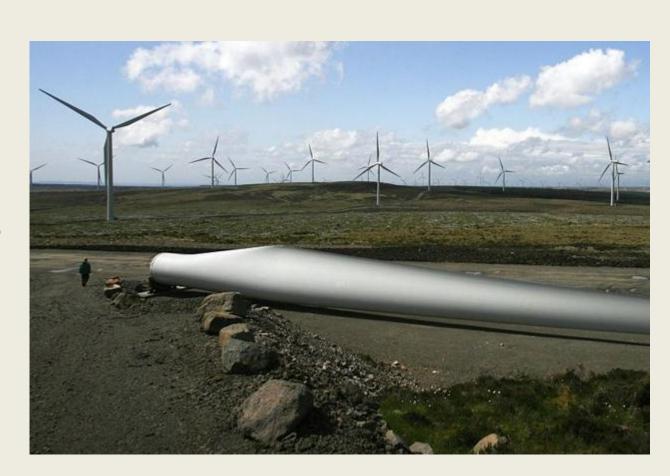

## What's this?

22 turbines 126.5 m
 high, plus 2 masts plus substation

1 to be placed less than
 500 m from our house