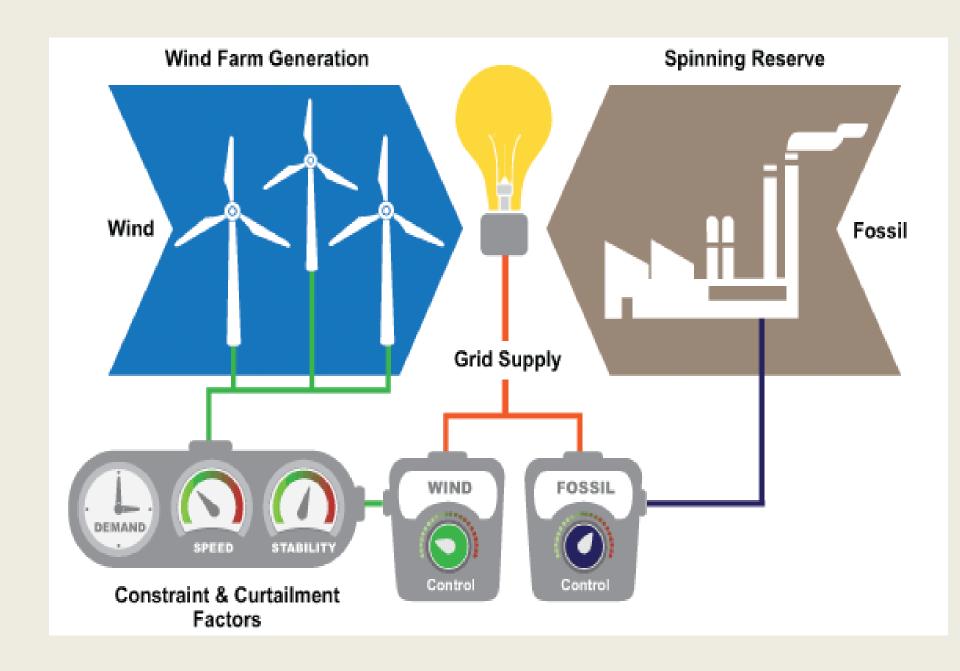

e tall wind turbine catches fire in hurricane-force winds



## That wouldn't happen here

Cappaboy Beg Wind Farm in Co Cork on 19 June 2014

A flaming 28-metre-long blade from one of the turbines flew as far as 100 metres away from the machine and landed close to nearby gorse and forestry.



Collapse



# Visual Impact







# **TOURISM** View towards Dithmarschen in Germany 2009



**Mount Lucas Ireland 2014** 



## **Property Devaluation**



- 5 major reports
- Reduction anywhere from 11 to 40 %
- Deceptive based on properties within 2km
- All agreed that the closer you live the bigger the drop
- Reduced property tax to County Councils

## Environmental Impact

- Birds, Bats & Wildlife
- Roads
- Construction & Concrete
- Peat land destruction
- Water







Derrybrien, Galway 2003



## Grid Link



## Green



The lake of toxic waste at Baotou, China, which has been dumped by the rare earth processing plants in the background.

# Money



€80 million wind farm near the Co Tipperary village of Upperchuse

BORD NA MÓNA LAUNCHES €115M WINDFARM ON BOG

Energy IIIm

Plans €100m

Self on Keeper Hill

Plans Garm

Plans €80m wind farm gets nod

BORD GAIS GO-AHEAD FOR €90M WIND FARM

## Landowner

| Total                                                  | €301,500              |
|--------------------------------------------------------|-----------------------|
| <ul><li>Subtotal</li><li>Less Commercial Tax</li></ul> | €450,000<br>-€148,500 |
| <ul><li>year</li><li>25 years</li></ul>                | X 25                  |
| • Approx. per turbine per