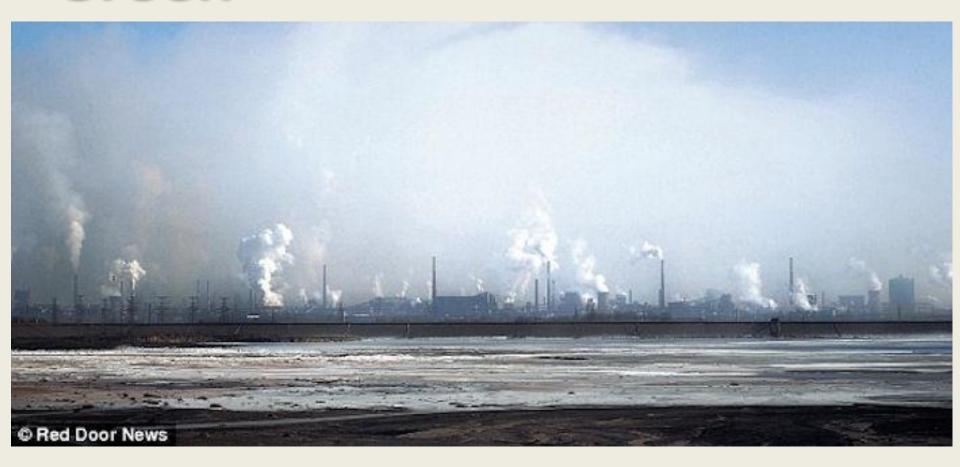

## Green

The lake of toxic waste at Baotou, China, which has been dumped by the rare earth processing plants in the background.