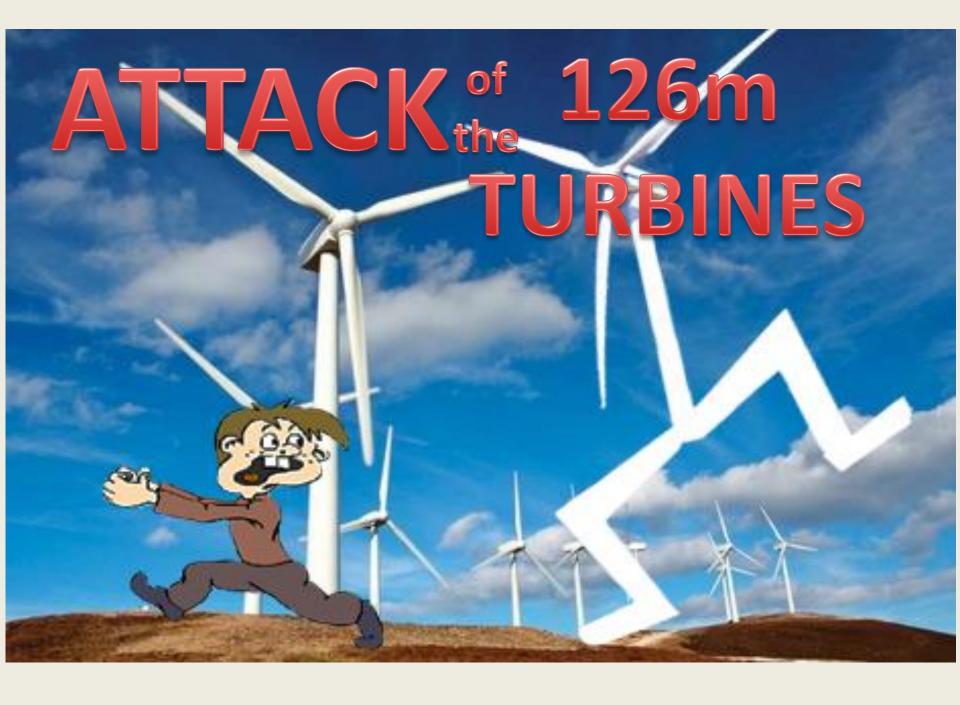

## What's this?

22 turbines 126.5 m
 high, plus 2 masts plus substation

1 to be placed less than
 500 m from our house