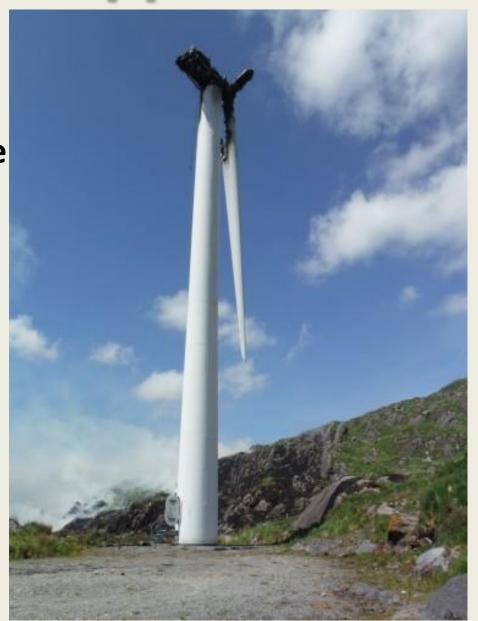

#### **Blade Failure**

Tursillagh Windfarm, Kerry 08 January 2015

The blade appears to have been blown about 100 metres from the turbine at Tursillagh near Tralee at the weekend before hitting the ground.

It is not known how the blade came away from the turbine, but damage to its tip suggests it hit the ground with force.