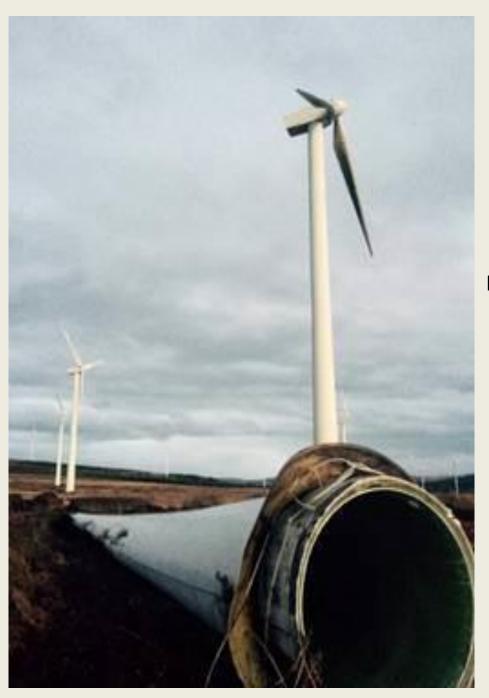

ide night noise guideline in Ireland is 43dB (A) (D.O.E. 2006)
- World Health Organisation sets an upper limit of 40dB
- Low Frequency Noise
- UN Committee against Torture
- Monitoring & Enforcement

## Set back distance

- Guideline only- why?
- Currently 500m
- New Guidelines

## **Shadow Flicker**

- Under the current Irish Wind Energy Planning
  Guidelines (2006) it is "recommended that shadow
  flicker at neighbouring offices and dwellings within
  500m should not exceed 30 hours per year or 30
  minutes per day". The guidelines allow up to 30 hours
  of shadow flicker per year per dwelling.
- Health & Safety
- Livestock
- Setback distance- Flicker effects have been proven to occur only within ten rotor diameters of a turbine.

## Set back distance

Blade Failure

• Fire

Collapse





#### **Blade Failure**

Tursillagh Windfarm, Kerry 08 January 2015

The blade appears to have been blown about 100 metres from the turbine at Tursillagh near Tralee at the weekend before hitting the ground.

It is not known how the blade came away from the turbine, but damage to its tip suggests it hit the ground with force.



## Fire

Trent Windfarm, Sweetwater USA August 2014

"We don't get near the turbine when it's burning because pieces fall off and sometimes big pieces fall off" Sweetwater Fire Chief Grant Madden

Scotland Ardrossan, North Ayrshire, Scotland 2011

100 metre tall wind turbine catches fire in hurricane-force winds



## That wouldn't happen here

Cappaboy Beg Wind Farm in Co Cork on 19 June 2014

A flaming 28-metre-long blade from one of the turbines flew as far as