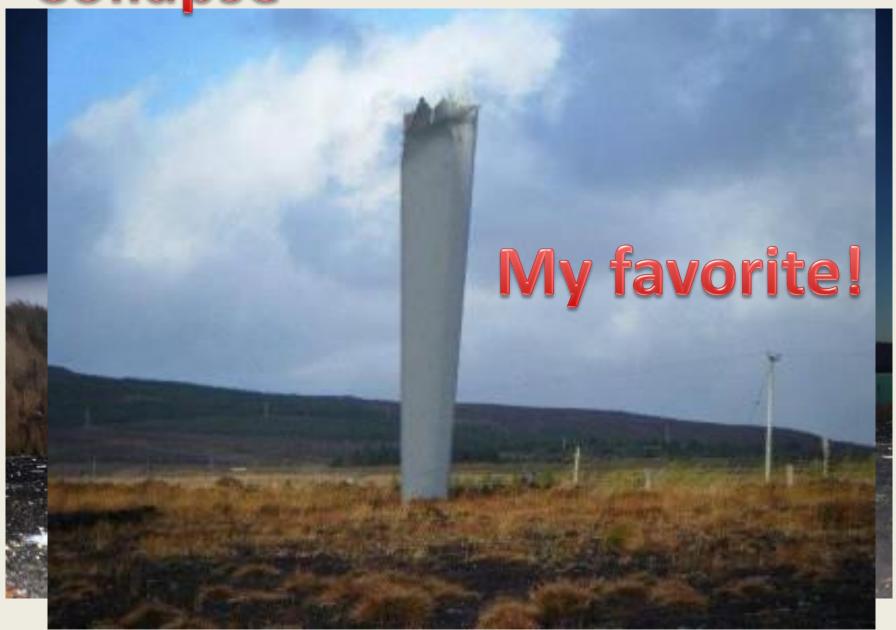

ve been blown about 100 metres from the turbine at Tursillagh near Tralee at the weekend before hitting the ground.

It is not known how the blade came away from the turbine, but damage to its tip suggests it hit the ground with force.



## Fire

Trent Windfarm, Sweetwater USA August 2014

"We don't get near the turbine when it's burning because pieces fall off and sometimes big pieces fall off" Sweetwater Fire Chief Grant Madden

Scotland Ardrossan, North Ayrshire, Scotland 2011

100 metre tall wind turbine catches fire in hurricane-force winds



## That wouldn't happen here

Cappaboy Beg Wind Farm in Co Cork on 19 June 2014

A flaming 28-metre-long blade from one of the turbines flew as far as 100 metres away from the machine and landed close to nearby gorse and forestry.



Collapse



# Visual Impact







# **TOURISM** View towards Dithmarschen in Germany 2009



**Mount Lucas Ireland 2014** 



## **Property Devaluation**



- 5 major reports
- Reduction anywhere from 11 to 40 %
- Deceptive based on properties within 2km
- All agreed that the closer you live the bigger the drop
- Reduced property tax to County Councils

## Environmental Impact

- Birds, Bats & Wildlife
- Roads
- Construction & Concrete
- Peat land destruction
- Water







Derrybrien, Galway 2003



## Grid Link



## Green



The lake of toxic waste at Baotou, China, which has been dumped by the rare earth processing plants in the background.

# Money



€80 million wind farm near the Co Tipperary village of Upperchuse

BORD NA MÓNA LAUNCHES €115M WINDFARM ON BOG

Energy IIIm

Plans €100m

Self o