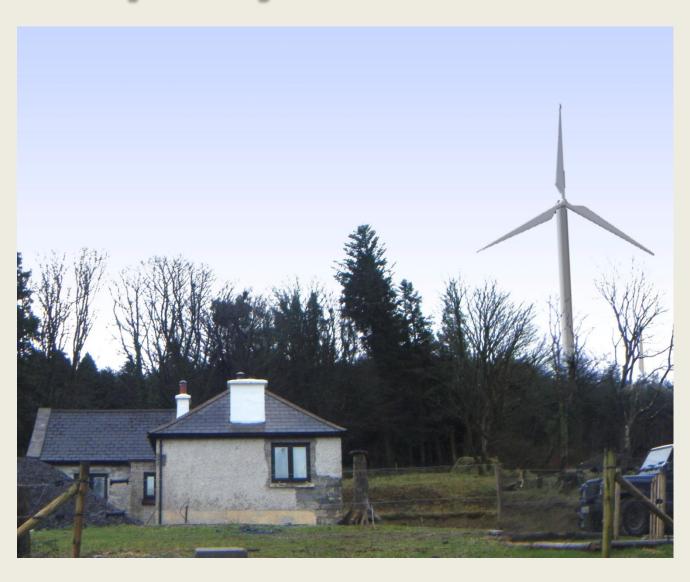

## What's this?

22 turbines 126.5 m
 high, plus 2 masts plus substation

1 to be placed less than
 500 m from our house

## Set back distance

- Guideline only- why?
- Currently 500m
- New Guidelines