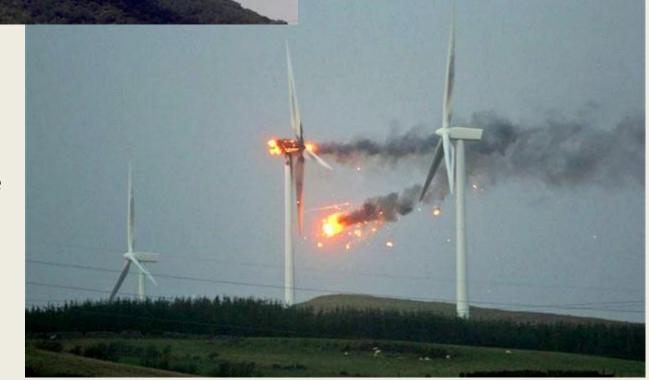

## That wouldn't happen here

Cappaboy Beg Wind Farm in Co Cork on 19 June 2014

A flaming 28-metre-long blade from one of the turbines flew as far as 100 metres away from the machine and landed close to nearby gorse and forestry.