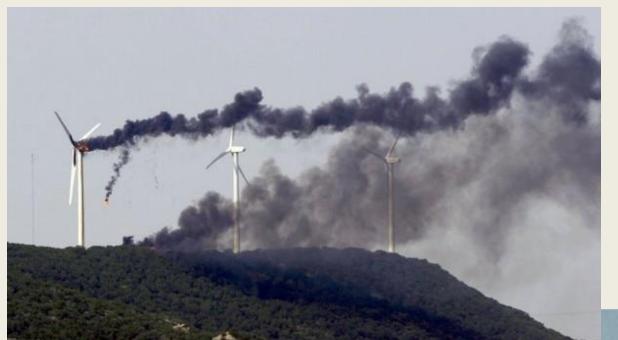

## Fire

Trent Windfarm, Sweetwater USA August 2014

"We don't get near the turbine when it's burning because pieces fall off and sometimes big pieces fall off" Sweetwater Fire Chief Grant Madden

Scotland Ardrossan, North Ayrshire, Scotland 2011

100 metre tall wind turbine catches fire in hurricane-force winds